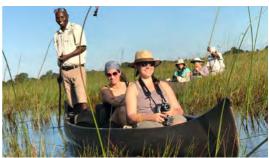

#### DAYS 6/7 ~ OKAVANGO DELTA CAMP OKAVANGO (B,L,D Daily)

Fly to one of the world's most distinctive regions and largest inland water systems, the Okavango Delta and to the exceptional Camp Okavango on the remote Nxaragha Island. Activities here center around mokoro (dugout canoe) rides, boat excursions, and walking safaris. See the delta from water level and relax as you glide through quiet, reed-lined channels. Pels Fishing Owl and Wattled Crane are observed regularly in the area. In all, more than 600 species reside within the 7000 square miles of islands, marshes, flood plains, and channels of which the Okavango is comprised. Feel the beat of Africa beneath your feet on a walking safari, and take a boat through the reeds to spot elephant, red lechwe, zebra, wildebeest, giraffe, baboon, monkey, warthog, and buffalo, along

with major predators such as lion, leopard, and hyena. If you are lucky, spot the elusive sitatunga antelope which have been known to sleep in the water, with only their nostrils resting above the water's surface. Camp Okavango is situated on remote Nxaragha Island in the very heartland of the Okavango Delta and is essentially a water wilderness experience.

Lechwe in the wetlands.

Gliding through the Okavango Delta in a mokoro canoe.