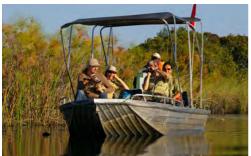

Observing the bounty of African wildlife on the water.

The jewel-toned Malachite Kingfisher enjoying breakfast.