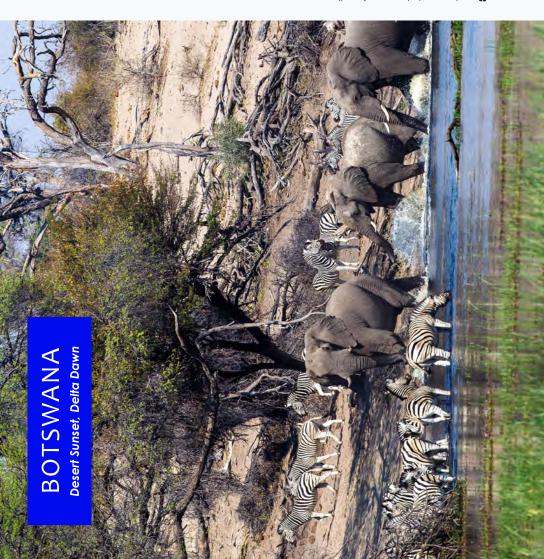

#### DAYS 6/7 ~ OKAVANGO DELTA CAMP OKAVANGO (B,L,D Daily)

Fly to one of the world's most distinctive regions and largest inland water systems, the Okavango Delta and to the exceptional Camp Okavango on the remote Nxaragha Island. Activities here center around mokoro (dugout canoe) rides, boat excursions, and walking safaris. See the delta from water level and relax as you glide through quiet, reed-lined channels. Pels Fishing Owl and Wattled Crane are observed regularly in the area. In all, more than 600 species reside within the 7000 square miles of islands, marshes, flood plains, and channels of which the Okavango is comprised. Feel the beat of Africa beneath your feet on a walking safari, and take a boat through the reeds to spot elephant, red lechwe, zebra, wildebeest, giraffe, baboon, monkey, warthog, and buffalo, along

with major predators such as lion, leopard, and hyena. If you are lucky, spot the elusive sitatunga antelope which have been known to sleep in the water, with only their nostrils resting above the water's surface. Camp Okavango is situated on remote Nxaragha Island in the very heartland of the Okavango Delta and is essentially a water wilderness experience.