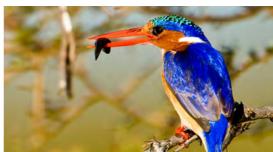

Observing the bounty of African wildlife on the water.

The jewel-toned Malachite Kingfisher enjoying breakfast.