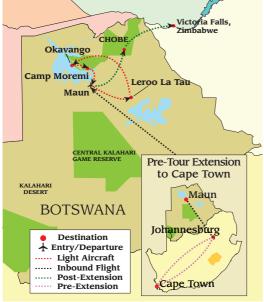

# **BOTSWANA**

Desert Sunset, Delta Dawn

## October 31 to November 10, 2018

Adventure is wrapped in luxury in Botswana, where you wing your way from camp to camp on small planes. No lines, no check-in, just the cheerful hello of the pilot as he tosses your duffle in the back of your 'taxi in the sky.' Visit the Kalahari Desert and the otherworldly Makgadikgadi Salt Pans, where a glowing, white expanse of natural salt deposits create glittering mirages that seem to reach out into the horizon endlessly. Then, take in the spectacular view over the Okavango; a wetland wilderness of looping channels, islands forested with palms, and wide grassy floodplains.

### **YOUR ITINERARY**