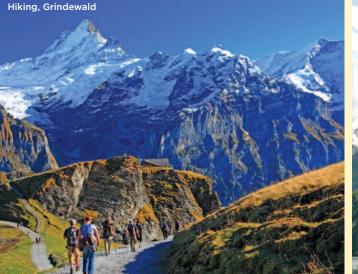

#### DAY EIGHT GRINDELWALD

Excursion: Glittering Grindelwald. Securely nestled by the Jungfrau, Mönch and Eiger mountains, Grindelwald offers sheer Alpine beauty. Travel through Grosse Scheidegg, a lush mountain pass and enjoy lunch amidst the Alpine meadows. Follow the scenic mountain trails as you wind your way through the rock façades of the Rosenlaui Glacier Gorge, a refreshing experience in the middle of mountain landscapes.