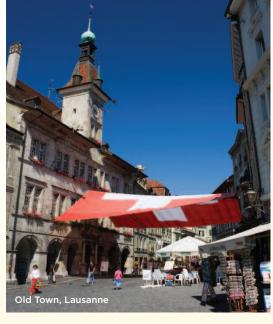

boarding a Swiss boat to cruise across Lake Geneva, arriving back in Switzerland and the picturesque town of Lausanne. Built on three hills and surrounded by vine-laden slopes, the town looks out onto the Savoy Alps situated on the French side of the lake. The Old Town is built for pedestrians. The medieval city center features narrow alley ways lined with bustling cafés and quaint shops.