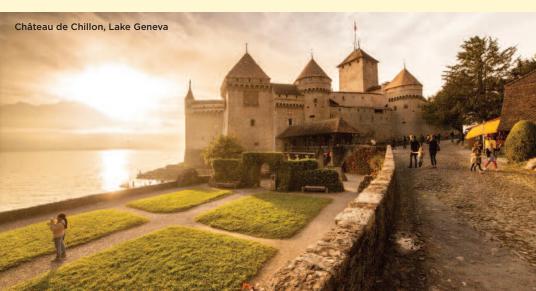

### MONTREUX

DAY ELEVEN

**Excursion:** *French Connection.* Travel to the Edwardian town of Montreux. This jewel of the Swiss Riviera has charmed artists, musicians and literati for centuries. Cruise Lake Geneva to the Château de Chillon. This enthralling medieval castle and the story of Francois Bonivard, its famous prisoner, inspired Lord Byron's epic poem, "The Prisoner of Chillon."