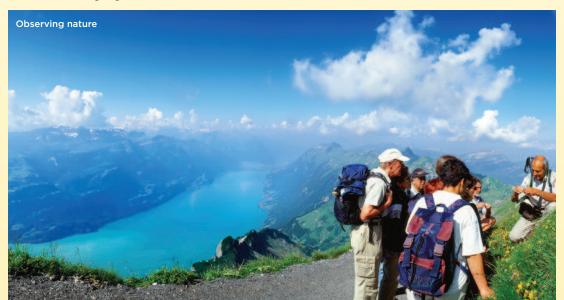

Sincerely,

Marguerite highly formes

Marguerite I. Jones , A&S '74, Bus '88 Travel Program Director Office of Alumni Relations The Johns Hopkins University

Alpentower scenic overlook

- Enjoy ideal bases with easy access to transport throughout Switzerland, including scenic trains, cable cars and funiculars.
- Staying in two regions of Switzerland — German and French —allows for a memorable journey that seems like two trips in one.
- On many excursions, there are opportunities to either walk or take a mountain lift. Your Travel Director will always explain your options.
- Admire majestic views from either the towns we will visit or from the mountaintops. If you take the mountain lift to the top of a peak, you'll most likely find a restaurant that offers not only refreshments, but an excellent vantage point for photographs.