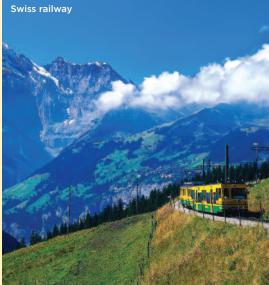

Each day, we'll discover Switzerland by train, bus or boat, or on foot. The panoramic vistas and tranquil beauty of Switzerland will take your breath away, while your expert travel guides introduce you to the culture and history of a gracious, diverse nation.

Sincerely,

Marguerite highly formes

Marguerite I. Jones , A&S '74, Bus '88 Travel Program Director Office of Alumni Relations The Johns Hopkins University

Alpentower scenic overlook

- Enjoy ideal bases with easy access to transport throughout Switzerland, including scenic trains, cable cars and funiculars.
- Staying in two regions of Switzerland — German and French —allows for a memorable journey that seems like two trips in one.
- On many excursions, there are opportunities to either walk or take a mountain lift. Your Travel Director will always explain your options.
- Admire majestic views from either the towns we will visit or from the mountaintops. If you take the mountain lift to the top of a peak, you'll most likely find a restaurant that offers not only refreshments, but an excellent vantage point for photographs.