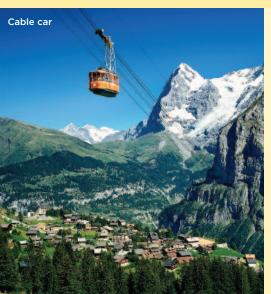

Sincerely,

Marguerite highly formes

Marguerite I. Jones , A&S '74, Bus '88 Travel Program Director Office of Alumni Relations The Johns Hopkins University

Alpentower scenic overlook

- Enjoy ideal bases with easy access to transport throughout Switzerland, including scenic trains, cable cars and funiculars.
- Staying in two regions of Switzerland — German and French —allows for a memorable journey that seems like two trips in one.
- On many excursions, there are opportunities to either walk or take a mountain lift. Your Travel Director will always explain your options.
- Admire majestic views from either the towns we will visit or from the mountaintops. If you take the mountain lift to the top of a peak, you'll most likely find a restaurant that offers not only refreshments, but an excellent vantage point for photographs.

**Excursion:** *Magnificent Mägisalp.* A cable car delivers you to the mountain plateau of Mägisalp, which overlooks the idyllic Haslital countryside. If you choose, take a short walk to Bidmi. An exhilarating hike or cable-car ride back down the mountain completes your morning adventure.