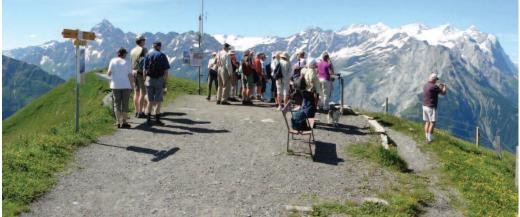

Sincerely,

Marguerite highly formes

Marguerite I. Jones , A&S '74, Bus '88 Travel Program Director Office of Alumni Relations The Johns Hopkins University

Alpentower scenic overlook

- Enjoy ideal bases with easy access to transport throughout Switzerland, including scenic trains, cable cars and funiculars.
- Staying in two regions of Switzerland — German and French —allows for a memorable journey that seems like two trips in one.
- On many excursions, there are opportunities to either walk or take a mountain lift. Your Travel Director will always explain your options.
- Admire majestic views from either the towns we will visit or from the mountaintops. If you take the mountain lift to the top of a peak, you'll most likely find a restaurant that offers not only refreshments, but an excellent vantage point for photographs.