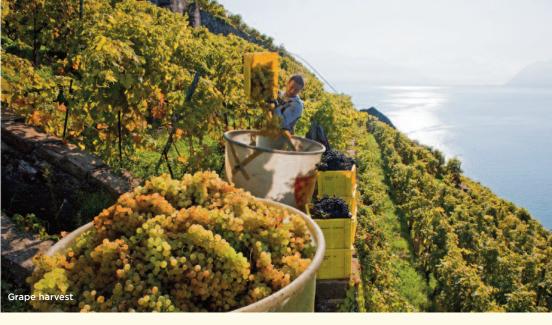

## SWISS WINE

Situated between four countries known for their wines — Austria, France, Germany and Italy — Switzerland also boasts a proud wine-making tradition; one that, although lesser known, dates from the Roman era. Few people have tasted the delicate white wines or richer reds because less than two percent of Swiss wines are exported, and much of what is produced in the country rarely leaves the villages in which the grapes were cultivated.

Switzerland offers myriad grape varieties, and more than 40 vines are indigenous to the country. However, chasselas and pinot noir are the most widespread varieties of white and red grapes, respectively. Wine enthusiasts delight in detecting differences in the flavors based on where the grape was grown — Switzerland has six growing regions — and how the wine was made.

# DAY THIRTEEN B | D

Excursion: Swiss Wine. Swiss wine is one of

the country's unsung pleasures. The only problem for wine lovers is that the Swiss drink most of the annual output themselves. Only two percent of the production leaves the country. Spend the day learning about the history and techniques involved in producing Swiss wine, followed by a wine tasting, of course.