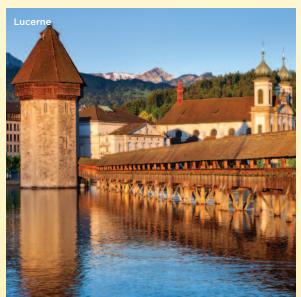

#### DAY FOUR

LUCERNE Excursion: *Luminous Lucerne*. Lucerne's

BID

#### "Mountains are the beginning and end of all scenery."

John Ruskin, English author and art critic, 1819-1900

cobblestone streets and slender spires evoke the storybook image of a Swiss town. Investigate Lucerne's medieval Old Town and famous Chapel Bridge on a guided walking tour. Sail beautiful Lake Lucerne in a 19thcentury paddle steamer.