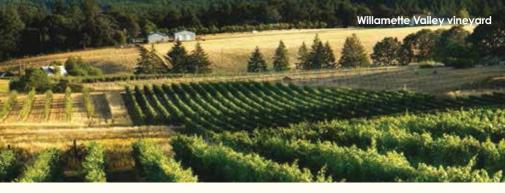

# DEAR JOHNS HOPKINS ALUMNI AND FRIENDS,

Imagine a region of unparalleled natural bounty and spellbinding beauty, where majestic waterfalls plunge down mossy cliffs and powerful rivers flow through deep, awe-inspiring gorges edged by steep canyon walls, rugged high desert and mountains swathed in dense, emerald forests. From Portland to Clarkston, cruise the mighty Columbia and Snake Rivers aboard the *American Empress*, the largest and most elegant riverboat west of the Mississippi, and experience this pristine, captivating corner of America—the Pacific Northwest.

Your adventure begins with a stay in Vancouver, Washington, just minutes from Portland, Oregon's magnetic cultural haven. Then board the grand *American Empress*, a modern vessel exuding the charm and lavish features of a 19th-century riverboat, and watch breathtaking, ever-changing scenery glide by as you cruise to quaint riverside towns and memorable historic sites. Visit the oldest city west of the Rockies, Astoria, where splendid Victorian homes and maritime relics mingle with trendy cafes and shops. Human ingenuity and Mother Nature's incredible power intertwine in Stevenson, Washington, gateway to the iconic Columbia Gorge Interpretive Center and Bonneville Dam. Explore The Dalles—the end of the Oregon Trail—where lovely scenery and small-town charm abound, followed by Sacajawea State Park, the site of Lewis and Clark's 1805 campsite. Conclude your voyage in Clarkston, Washington, where the nearby Nez Perce National Historical Park celebrates the area's rich Native American culture.