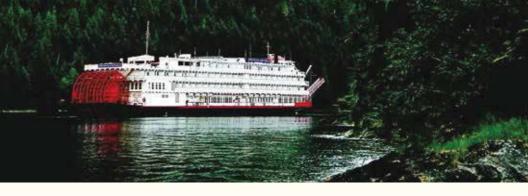

# DEAR JOHNS HOPKINS ALUMNI AND FRIENDS,

Imagine a region of unparalleled natural bounty and spellbinding beauty, where majestic waterfalls plunge down mossy cliffs and powerful rivers flow through deep, awe-inspiring gorges edged by steep canyon walls, rugged high desert and mountains swathed in dense, emerald forests. From Portland to Clarkston, cruise the mighty Columbia and Snake Rivers aboard the *American Empress*, the largest and most elegant riverboat west of the Mississippi, and experience this pristine, captivating corner of America—the Pacific Northwest.

Your adventure begins with a stay in Vancouver, Washington, just minutes from Portland, Oregon's magnetic cultural haven. Then board the grand *American Empress*, a modern vessel exuding the charm and lavish features of a 19th-century riverboat, and watch breathtaking, ever-changing scenery glide by as you cruise to quaint riverside towns and memorable historic sites. Visit the oldest city west of the Rockies, Astoria, where splendid Victorian homes and maritime relics mingle with trendy cafes and shops. Human ingenuity and Mother Nature's incredible power intertwine in Stevenson, Washington, gateway to the iconic Columbia Gorge Interpretive Center and Bonneville Dam. Explore The Dalles—the end of the Oregon Trail—where lovely scenery and small-town charm abound, followed by Sacajawea State Park, the site of Lewis and Clark's 1805 campsite. Conclude your voyage in Clarkston, Washington, where the nearby Nez Perce National Historical Park celebrates the area's rich Native American culture.