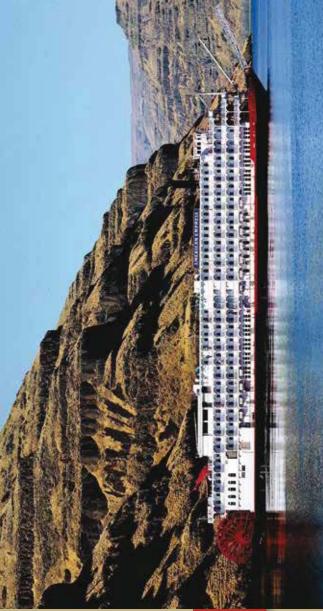

# DEAR JOHNS HOPKINS ALUMNI AND FRIENDS,

Imagine a region of unparalleled natural bounty and spellbinding beauty, where majestic waterfalls plunge down mossy cliffs and powerful rivers flow through deep, awe-inspiring gorges edged by steep canyon walls, rugged high desert and mountains swathed in dense, emerald forests. From Portland to Clarkston, cruise the mighty Columbia and Snake Rivers aboard the *American Empress*, the largest and most elegant riverboat west of the Mississippi, and experience this pristine, captivating corner of America—the Pacific Northwest.

Your adventure begins with a stay in Vancouver, Washington, just minutes from Portland, Oregon's magnetic cultural haven. Then board the grand *American Empress*, a modern vessel exuding the charm and lavish features of a 19th-century riverboat, and watch breathtaking, ever-changing scenery glide by as you cruise to quaint riverside towns and memorable historic sites. Visit the oldest city west of the Rockies, Astoria, where splendid Victorian homes and maritime relics mingle with trendy cafes and shops. Human ingenuity and Mother Nature's incredible power intertwine in Stevenson, Washington, gateway to the iconic Columbia Gorge Interpretive Center and Bonneville Dam. Explore The Dalles—the end of the Oregon Trail—where lovely scenery and small-town charm abound, followed by Sacajawea State Park, the site of Lewis and Clark's 1805 campsite. Conclude your voyage in Clarkston, Washington, where the nearby Nez Perce National Historical Park celebrates the area's rich Native American culture.