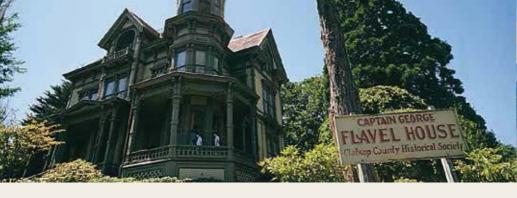

Your adventure begins with a stay in Vancouver, Washington, just minutes from Portland, Oregon's magnetic cultural haven. Then board the grand *American Empress*, a modern vessel exuding the charm and lavish features of a 19th-century riverboat, and watch breathtaking, ever-changing scenery glide by as you cruise to quaint riverside towns and memorable historic sites. Visit the oldest city west of the Rockies, Astoria, where splendid Victorian homes and maritime relics mingle with trendy cafes and shops. Human ingenuity and Mother Nature's incredible power intertwine in Stevenson, Washington, gateway to the iconic Columbia Gorge Interpretive Center and Bonneville Dam. Explore The Dalles—the end of the Oregon Trail—where lovely scenery and small-town charm abound, followed by Sacajawea State Park, the site of Lewis and Clark's 1805 campsite. Conclude your voyage in Clarkston, Washington, where the nearby Nez Perce National Historical Park celebrates the area's rich Native American culture.