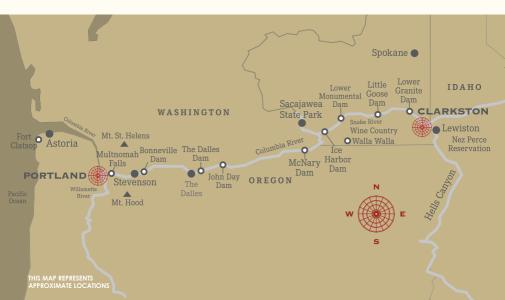

# PORTLAND • ASTORIA • STEVENSON • THE DALLES SACAJAWEA STATE PARK • CLARKSTON

SPONSORED BY:

FEATURING: Professor Ron Walters

AN EXCLUSIVE GD NEXT

AMERICAN QUEEN STEAMBOAT COMPANY

TRAVEL STUDY PROGRAM

ALONG THE COLUMBIA & SNAKE RIVERS

# DEAR JOHNS HOPKINS ALUMNI AND FRIENDS,

Imagine a region of unparalleled natural bounty and spellbinding beauty, where majestic waterfalls plunge down mossy cliffs and powerful rivers flow through deep, awe-inspiring gorges edged by steep canyon walls, rugged high desert and mountains swathed in dense, emerald forests. From Portland to Clarkston, cruise the mighty Columbia and Snake Rivers aboard the *American Empress*, the largest and most elegant riverboat west of the Mississippi, and experience this pristine, captivating corner of America—the Pacific Northwest.

Your adventure begins with a stay in Vancouver, Washington, just minutes from Portland, Oregon's magnetic cultural haven. Then board the grand *American Empress*, a modern vessel exuding the charm and lavish features of a 19th-century riverboat, and watch breathtaking, ever-changing scenery glide by as you cruise to quaint riverside towns and memorable historic sites. Visit the oldest city west of the Rockies, Astoria, where splendid Victorian homes and maritime relics mingle with trendy cafes and shops. Human ingenuity and Mother Nature's incredible power intertwine in Stevenson, Washington, gateway to the iconic Columbia Gorge Interpretive Center and Bonneville Dam. Explore The Dalles—the end of the Oregon Trail—where lovely scenery and small-town charm abound, followed by Sacajawea State Park, the site of Lewis and Clark's 1805 campsite. Conclude your voyage in Clarkston, Washington, where the nearby Nez Perce National Historical Park celebrates the area's rich Native American culture.